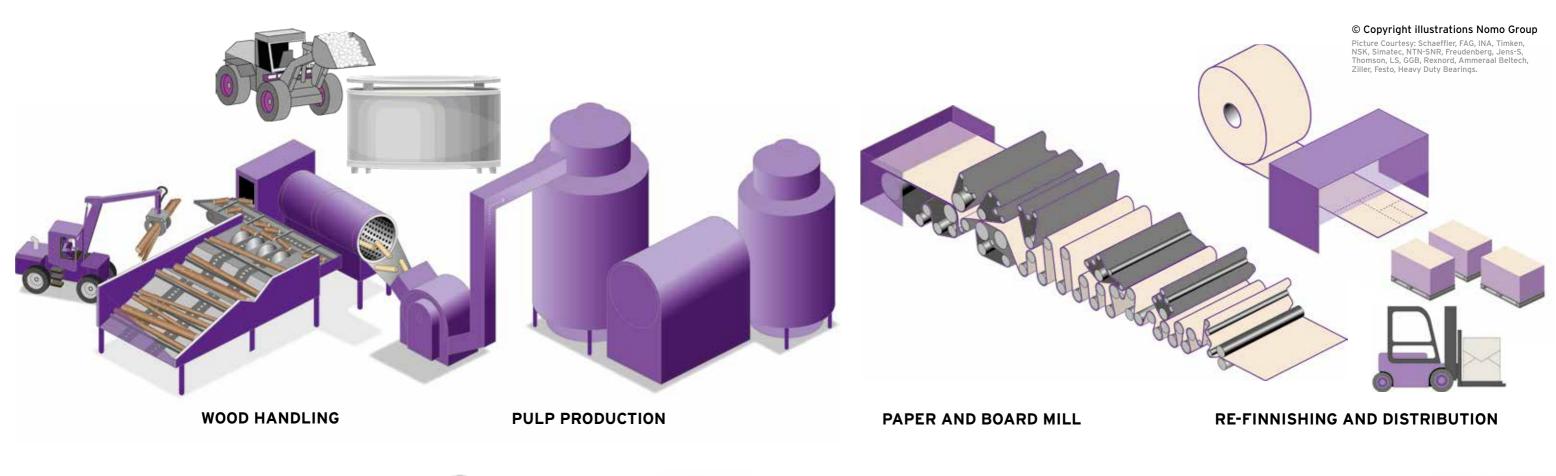

Your specialist supplier of bearings, transmissions, seals, service and maintenance products for the Pulp and Paper Industry.

Authorized for the industry's leading quality suppliers with over 30,000 different products in stock for immediate delivery.

FLEXIBLE VIVA

DRIVE SHAFTS

LINEAR MODULES

"We provide the Pulp and Paper Industry with bearings, power transmission products, seals and accessories. We are stock keepers with great availability."

"Nomo is your problem solver. Large size bearings are often difficult to purchase as they have very long lead times for production. We usually can provide these due to our safety stock."